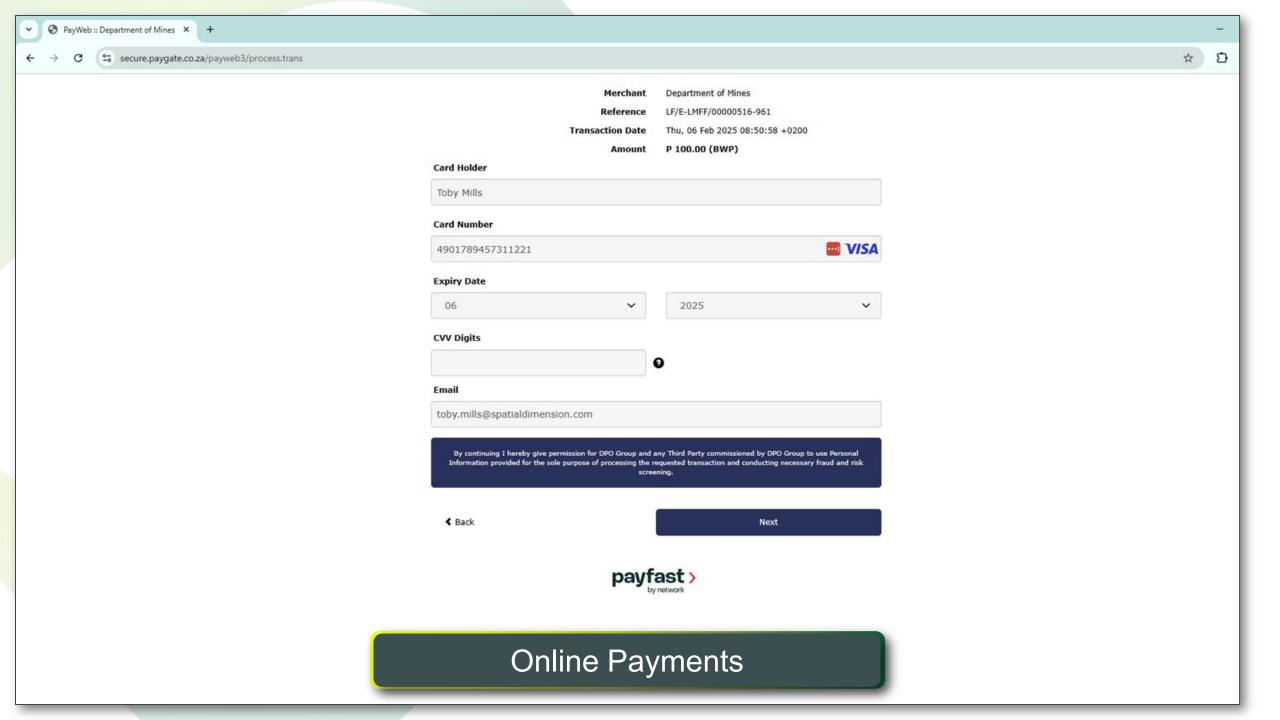

The Portal is open for the registration of holders of valid Licences under Division A, B, licence C and D. Once registered, users can view their portfolio of licences, submit reports. and update their personal and company contact details. Registered users will be notified when they can apply for new tenements, undertake renewals, extensions, relinquishments and surrenders, as well as make online payments.