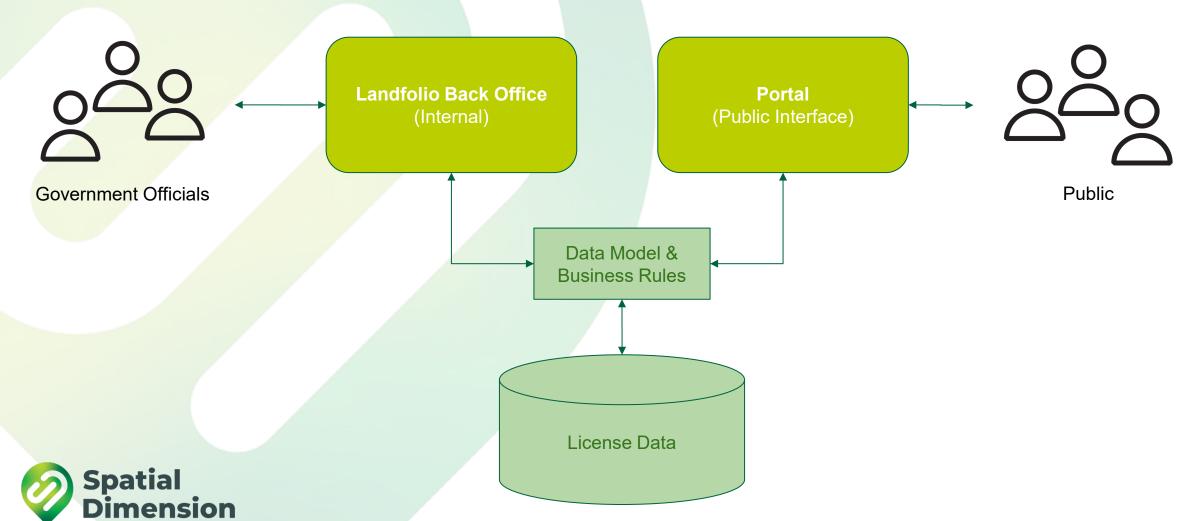

# Why provide an Online Portal?

| ** 次到"中"的指接触是"。                                                                                                                                                                                                                                                                                                                                                                                                                                                                                                                                                                                                                                                                                                                                                                                                                                                                                                                                                                                                                                                                                                                                                                                                                                                                                                                                                                                                                                                                                                                                                                                                                                                                                                                                                                                                                                                                                                                                                                                                                                                                                                                | emina reversi qui                                                                                                                                                                                                                                                                                                                                                                                                                                                                                                                                                                                                                                                                                                                                                                                                                                                                                                                                                                                                                                                                                                                                                                                                                                                                                                                                                                                                                                                                                                                                                                                                                                                                                                                                                                                                                                                                                                                                                                                                                                                                                                              |
|--------------------------------------------------------------------------------------------------------------------------------------------------------------------------------------------------------------------------------------------------------------------------------------------------------------------------------------------------------------------------------------------------------------------------------------------------------------------------------------------------------------------------------------------------------------------------------------------------------------------------------------------------------------------------------------------------------------------------------------------------------------------------------------------------------------------------------------------------------------------------------------------------------------------------------------------------------------------------------------------------------------------------------------------------------------------------------------------------------------------------------------------------------------------------------------------------------------------------------------------------------------------------------------------------------------------------------------------------------------------------------------------------------------------------------------------------------------------------------------------------------------------------------------------------------------------------------------------------------------------------------------------------------------------------------------------------------------------------------------------------------------------------------------------------------------------------------------------------------------------------------------------------------------------------------------------------------------------------------------------------------------------------------------------------------------------------------------------------------------------------------|--------------------------------------------------------------------------------------------------------------------------------------------------------------------------------------------------------------------------------------------------------------------------------------------------------------------------------------------------------------------------------------------------------------------------------------------------------------------------------------------------------------------------------------------------------------------------------------------------------------------------------------------------------------------------------------------------------------------------------------------------------------------------------------------------------------------------------------------------------------------------------------------------------------------------------------------------------------------------------------------------------------------------------------------------------------------------------------------------------------------------------------------------------------------------------------------------------------------------------------------------------------------------------------------------------------------------------------------------------------------------------------------------------------------------------------------------------------------------------------------------------------------------------------------------------------------------------------------------------------------------------------------------------------------------------------------------------------------------------------------------------------------------------------------------------------------------------------------------------------------------------------------------------------------------------------------------------------------------------------------------------------------------------------------------------------------------------------------------------------------------------|
| Earn of the English D                                                                                                                                                                                                                                                                                                                                                                                                                                                                                                                                                                                                                                                                                                                                                                                                                                                                                                                                                                                                                                                                                                                                                                                                                                                                                                                                                                                                                                                                                                                                                                                                                                                                                                                                                                                                                                                                                                                                                                                                                                                                                                          | The contract of the contract o |
| We will give                                                                                                                                                                                                                                                                                                                                                                                                                                                                                                                                                                                                                                                                                                                                                                                                                                                                                                                                                                                                                                                                                                                                                                                                                                                                                                                                                                                                                                                                                                                                                                                                                                                                                                                                                                                                                                                                                                                                                                                                                                                                                                                   | to the state of th |
| grane horselions in all those of on les                                                                                                                                                                                                                                                                                                                                                                                                                                                                                                                                                                                                                                                                                                                                                                                                                                                                                                                                                                                                                                                                                                                                                                                                                                                                                                                                                                                                                                                                                                                                                                                                                                                                                                                                                                                                                                                                                                                                                                                                                                                                                        | THE STATE OF THE PROPERTY OF T |
| Training Christing Time Addition                                                                                                                                                                                                                                                                                                                                                                                                                                                                                                                                                                                                                                                                                                                                                                                                                                                                                                                                                                                                                                                                                                                                                                                                                                                                                                                                                                                                                                                                                                                                                                                                                                                                                                                                                                                                                                                                                                                                                                                                                                                                                               | Internaced And Tollier                                                                                                                                                                                                                                                                                                                                                                                                                                                                                                                                                                                                                                                                                                                                                                                                                                                                                                                                                                                                                                                                                                                                                                                                                                                                                                                                                                                                                                                                                                                                                                                                                                                                                                                                                                                                                                                                                                                                                                                                                                                                                                         |
| aplobaren (B) you Ta                                                                                                                                                                                                                                                                                                                                                                                                                                                                                                                                                                                                                                                                                                                                                                                                                                                                                                                                                                                                                                                                                                                                                                                                                                                                                                                                                                                                                                                                                                                                                                                                                                                                                                                                                                                                                                                                                                                                                                                                                                                                                                           | 283                                                                                                                                                                                                                                                                                                                                                                                                                                                                                                                                                                                                                                                                                                                                                                                                                                                                                                                                                                                                                                                                                                                                                                                                                                                                                                                                                                                                                                                                                                                                                                                                                                                                                                                                                                                                                                                                                                                                                                                                                                                                                                                            |
| Hertsonater 55 02. Allumina of minimus                                                                                                                                                                                                                                                                                                                                                                                                                                                                                                                                                                                                                                                                                                                                                                                                                                                                                                                                                                                                                                                                                                                                                                                                                                                                                                                                                                                                                                                                                                                                                                                                                                                                                                                                                                                                                                                                                                                                                                                                                                                                                         | 743 A A C 2 (A C C C C C C C C C C C C C C C C C C                                                                                                                                                                                                                                                                                                                                                                                                                                                                                                                                                                                                                                                                                                                                                                                                                                                                                                                                                                                                                                                                                                                                                                                                                                                                                                                                                                                                                                                                                                                                                                                                                                                                                                                                                                                                                                                                                                                                                                                                                                                                             |
| HARac the mar 16 arthy                                                                                                                                                                                                                                                                                                                                                                                                                                                                                                                                                                                                                                                                                                                                                                                                                                                                                                                                                                                                                                                                                                                                                                                                                                                                                                                                                                                                                                                                                                                                                                                                                                                                                                                                                                                                                                                                                                                                                                                                                                                                                                         | Will a constitute at the season of the seaso |
| berech day a ta sile !                                                                                                                                                                                                                                                                                                                                                                                                                                                                                                                                                                                                                                                                                                                                                                                                                                                                                                                                                                                                                                                                                                                                                                                                                                                                                                                                                                                                                                                                                                                                                                                                                                                                                                                                                                                                                                                                                                                                                                                                                                                                                                         |                                                                                                                                                                                                                                                                                                                                                                                                                                                                                                                                                                                                                                                                                                                                                                                                                                                                                                                                                                                                                                                                                                                                                                                                                                                                                                                                                                                                                                                                                                                                                                                                                                                                                                                                                                                                                                                                                                                                                                                                                                                                                                                                |
| Promise a superior de la company de la compa |                                                                                                                                                                                                                                                                                                                                                                                                                                                                                                                                                                                                                                                                                                                                                                                                                                                                                                                                                                                                                                                                                                                                                                                                                                                                                                                                                                                                                                                                                                                                                                                                                                                                                                                                                                                                                                                                                                                                                                                                                                                                                                                                |
|                                                                                                                                                                                                                                                                                                                                                                                                                                                                                                                                                                                                                                                                                                                                                                                                                                                                                                                                                                                                                                                                                                                                                                                                                                                                                                                                                                                                                                                                                                                                                                                                                                                                                                                                                                                                                                                                                                                                                                                                                                                                                                                                | f i                                                                                                                                                                                                                                                                                                                                                                                                                                                                                                                                                                                                                                                                                                                                                                                                                                                                                                                                                                                                                                                                                                                                                                                                                                                                                                                                                                                                                                                                                                                                                                                                                                                                                                                                                                                                                                                                                                                                                                                                                                                                                                                            |
| Halistone was a sold of the state of the sold of the s | De 12/18. Anne et le la                                                                                                                                                                                                                                                                                                                                                                                                                                                                                                                                                                                                                                                                                                                                                                                                                                                                                                                                                                                                                                                                                                                                                                                                                                                                                                                                                                                                                                                                                                                                                                                                                                                                                                                                                                                                                                                                                                                                                                                                                                                                    |
| diene con a fine of the series |                                                                                                                                                                                                                                                                                                                                                                                                                                                                                                                                                                                                                                                                                                                                                                                                                                                                                                                                                                                                                                                                                                                                                                                                                                                                                                                                                                                                                                                                                                                                                                                                                                                                                                                                                                                                                                                                                                                                                                                                                                                                                                                                |
| HE POSED. BUS ER. INS HEST HOUSE & SHA STEPHENSON W MISTAR COMMONOR COMMON TO THE OUT 12400 7 494                                                                                                                                                                                                                                                                                                                                                                                                                                                                                                                                                                                                                                                                                                                                                                                                                                                                                                                                                                                                                                                                                                                                                                                                                                                                                                                                                                                                                                                                                                                                                                                                                                                                                                                                                                                                                                                                                                                                                                                                                              |                                                                                                                                                                                                                                                                                                                                                                                                                                                                                                                                                                                                                                                                                                                                                                                                                                                                                                                                                                                                                                                                                                                                                                                                                                                                                                                                                                                                                                                                                                                                                                                                                                                                                                                                                                                                                                                                                                                                                                                                                                                                                                                                |
| And the first of the state of t | ANT THE REAL PROPERTY AND ADDRESS OF THE PARTY |
| 55 Sincer                                                                                                                                                                                                                                                                                                                                                                                                                                                                                                                                                                                                                                                                                                                                                                                                                                                                                                                                                                                                                                                                                                                                                                                                                                                                                                                                                                                                                                                                                                                                                                                                                                                                                                                                                                                                                                                                                                                                                                                                                                                                                                                      |                                                                                                                                                                                                                                                                                                                                                                                                                                                                                                                                                                                                                                                                                                                                                                                                                                                                                                                                                                                                                                                                                                                                                                                                                                                                                                                                                                                                                                                                                                                                                                                                                                                                                                                                                                                                                                                                                                                                                                                                                                                                                                                                |
| 906                                                                                                                                                                                                                                                                                                                                                                                                                                                                                                                                                                                                                                                                                                                                                                                                                                                                                                                                                                                                                                                                                                                                                                                                                                                                                                                                                                                                                                                                                                                                                                                                                                                                                                                                                                                                                                                                                                                                                                                                                                                                                                                            | The second secon |
| 0x 123                                                                                                                                                                                                                                                                                                                                                                                                                                                                                                                                                                                                                                                                                                                                                                                                                                                                                                                                                                                                                                                                                                                                                                                                                                                                                                                                                                                                                                                                                                                                                                                                                                                                                                                                                                                                                                                                                                                                                                                                                                                                                                                         |                                                                                                                                                                                                                                                                                                                                                                                                                                                                                                                                                                                                                                                                                                                                                                                                                                                                                                                                                                                                                                                                                                                                                                                                                                                                                                                                                                                                                                                                                                                                                                                                                                                                                                                                                                                                                                                                                                                                                                                                                                                                                                                                |
| 90,00                                                                                                                                                                                                                                                                                                                                                                                                                                                                                                                                                                                                                                                                                                                                                                                                                                                                                                                                                                                                                                                                                                                                                                                                                                                                                                                                                                                                                                                                                                                                                                                                                                                                                                                                                                                                                                                                                                                                                                                                                                                                                                                          |                                                                                                                                                                                                                                                                                                                                                                                                                                                                                                                                                                                                                                                                                                                                                                                                                                                                                                                                                                                                                                                                                                                                                                                                                                                                                                                                                                                                                                                                                                                                                                                                                                                                                                                                                                                                                                                                                                                                                                                                                                                                                                                                |
| Francisco de la constanta de l |                                                                                                                                                                                                                                                                                                                                                                                                                                                                                                                                                                                                                                                                                                                                                                                                                                                                                                                                                                                                                                                                                                                                                                                                                                                                                                                                                                                                                                                                                                                                                                                                                                                                                                                                                                                                                                                                                                                                                                                                                                                                                                                                |
| Constitution of the contract o |                                                                                                                                                                                                                                                                                                                                                                                                                                                                                                                                                                                                                                                                                                                                                                                                                                                                                                                                                                                                                                                                                                                                                                                                                                                                                                                                                                                                                                                                                                                                                                                                                                                                                                                                                                                                                                                                                                                                                                                                                                                                                                                                |
| Efficiency of Communication                                                                                                                                                                                                                                                                                                                                                                                                                                                                                                                                                                                                                                                                                                                                                                                                                                                                                                                                                                                                                                                                                                                                                                                                                                                                                                                                                                                                                                                                                                                                                                                                                                                                                                                                                                                                                                                                                                                                                                                                                                                                                                    |                                                                                                                                                                                                                                                                                                                                                                                                                                                                                                                                                                                                                                                                                                                                                                                                                                                                                                                                                                                                                                                                                                                                                                                                                                                                                                                                                                                                                                                                                                                                                                                                                                                                                                                                                                                                                                                                                                                                                                                                                                                                                                                                |

# How is the new Portal different?