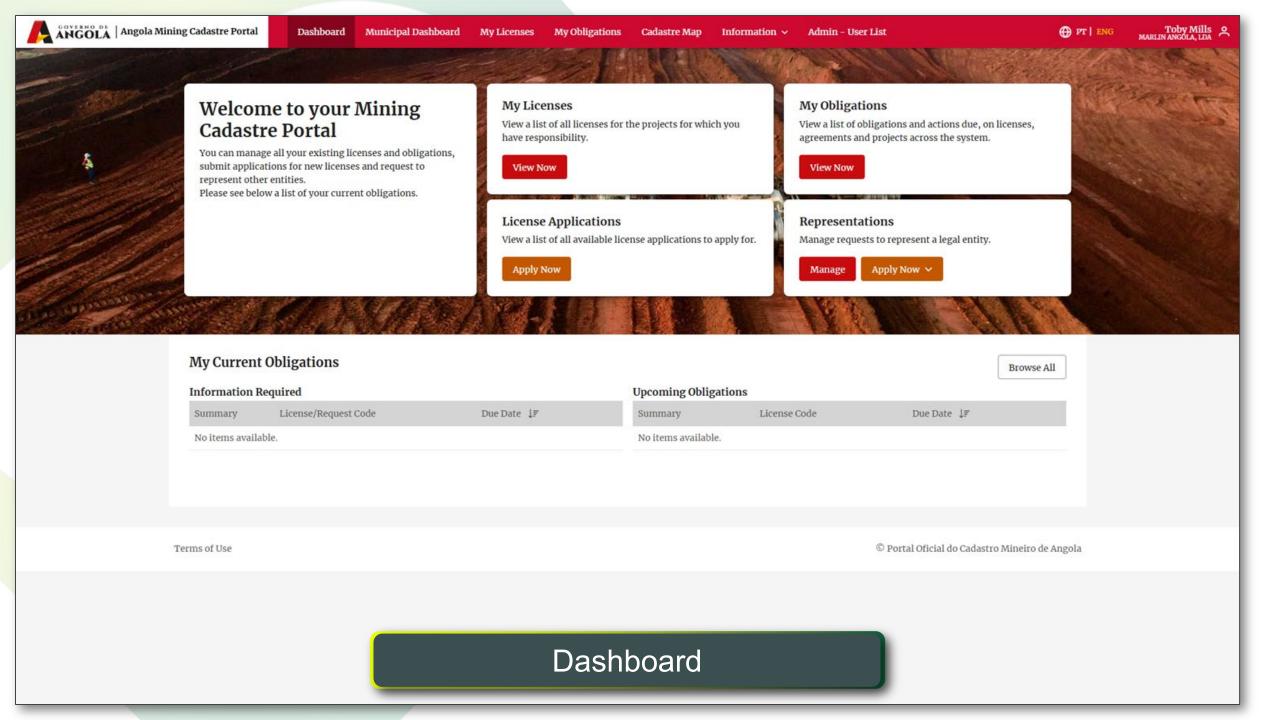

#### Welcome to the Angola Mining Cadastre Portal

The Mining Registry Portal offers an electronic platform that allows interested parties in the mining sector in Angola to interact directly with the regulatory body, the Angolan National Mineral Resources Agency. This Portal was developed with the aim of ensuring international standards of transparency, promoting the improvement of conditions for doing business in the country.

Through the <u>Registration Map</u>, you can view all existing licenses, their basic details, and search for titles, permits or companies.

The Portal is available for registration of license holders and the general public. After registration, users will be able to:

- · View your license portfolio
- Submit periodic reports
- · Manage your current mining rights obligations
- · Submit requests for new licenses, guides and certificates
- · Request services related to mining rights

Register now to access and manage your licenses and obligations in a practical and efficient way!

Register Now

Already signed up? Sign in to proceed