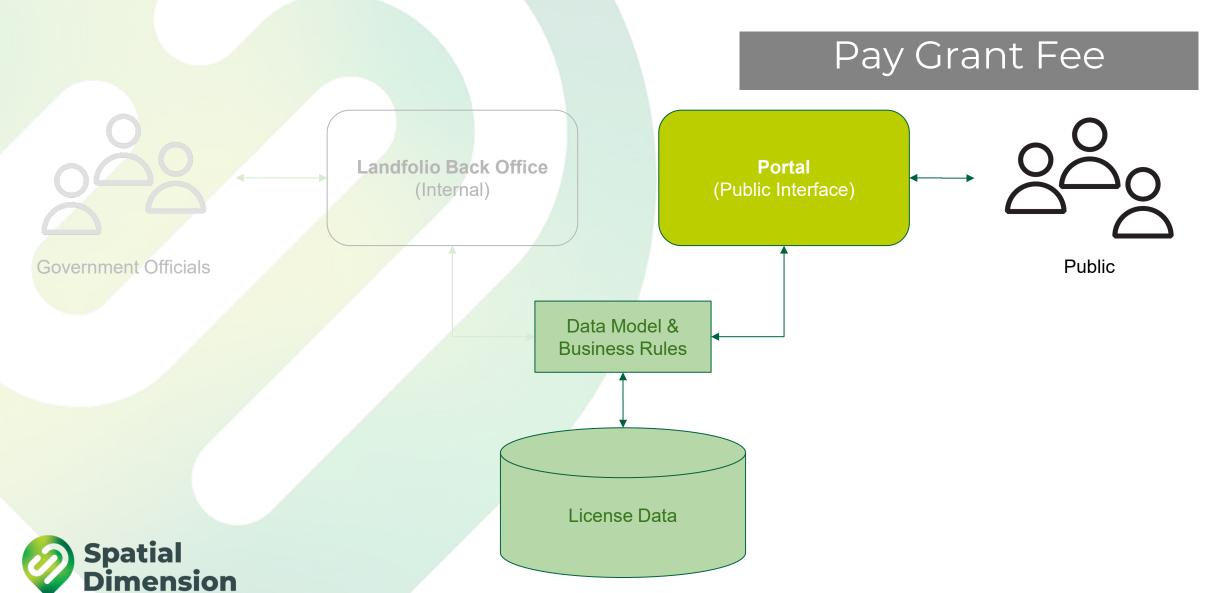

#### Approve Application





#### Grant License









# Why provide an Online Portal?





| ** 次到"中"的指接触是"。