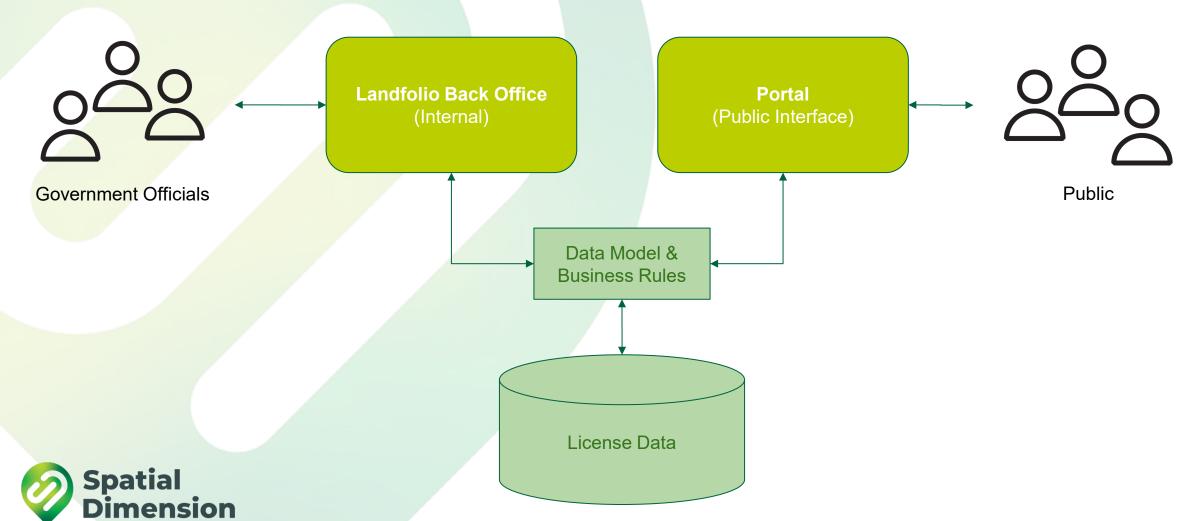

### Landfolio Back Office

- Mining Cadastre Office Users
- Issuing, Monitoring, and Managing Licenses

#### **Public Cadastre Map**

- Interactive
- Public information about license details
- Hosted by Spatial Dimension

# **Public Cadastre Map**

- Interactive
- Public information about license details
- Live data