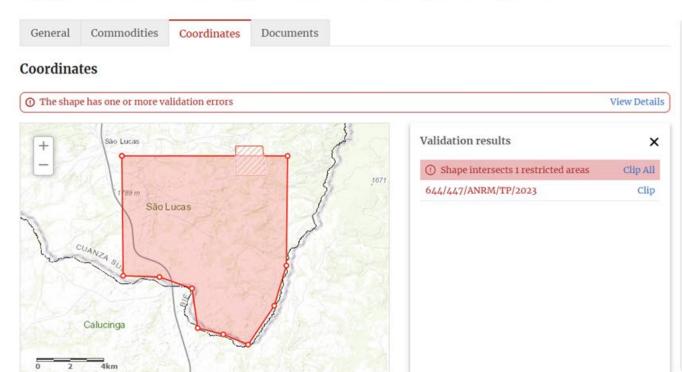

s separadores seguintes para prosseguir

Descartar

- RECURSOS MINERAIS: Seleccione o Recurso Mineiral de interesse, no Separador 'Recursos Minerais'
- COORDENADAS: Clique em Editar Coordenadas e capture a área do pedido de concessão, no separador 'Coordenadas'
- 4. DOCUMENTOS: Carregue os documentos solicitados, com qualidade legível
- Para carregar outros documentos aplicáveis a este pedido, clique no botão Carregar Novo Documento.
- Para concluir o seu pedido, clique no botão 'Submeter' localizado no canto superior direito da página.

Termos de Uso

**License Applications** 

Portal Oficial do Cadastro Mineiro de Angola



Dashboard

Municipal Dashboard

My Licenses

My Obligations

Cadastre Map

Information v

Admin - User List

## **Application: Strategic Mineral Prospecting Title**



### **Application Instructions**

 GENERAL: Confirm the type of license and mining resource group you want to apply for and go to the following tabs to proceed

Discard

- 2. MINERAL RESOURCES: Select the Mineral Resource of interest, in the 'Mineral Resources' Tab
- 3. COORDINATES: Click on Edit Coordinates and capture the concession request area, in the 'Coordinates' tab
- 4. DOCUMENTS: Upload the requested documents, in readable quality
- To submit complementary documents to this application, click the Upload Additional Document button.
- 5. To complete your request, click the 'Submit' button located in the top right corner of the page.

Terms of Use

**Edit Coordinates** 

© Portal Oficial do Cadastro Mineiro de Angola

## **Application: Strategic Mineral Prospecting Title**

General