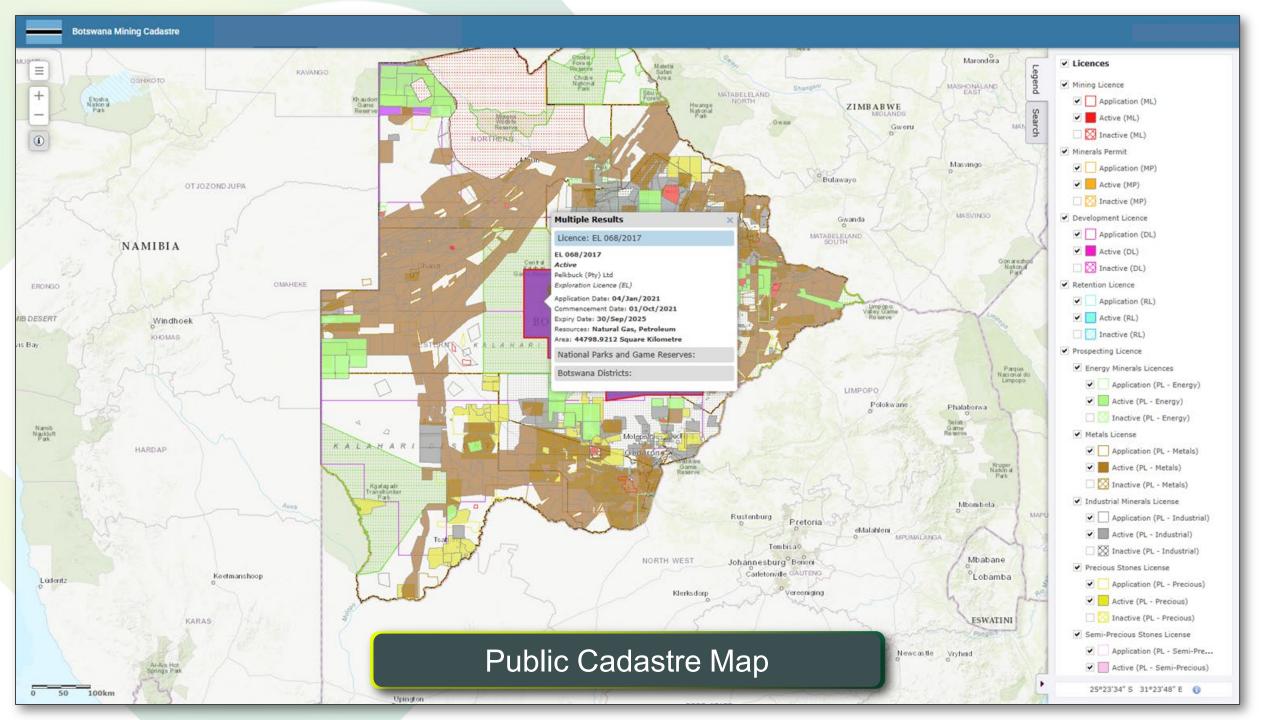

The Map Portal displays an interactive map where the public can view and search all of Botswana's mineral concessions.

# **Public Cadastre Map**

- Interactive
- Public information about license details
- Live data