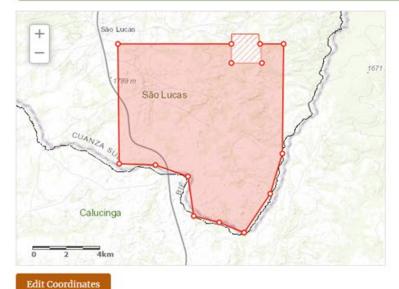

Through the <u>Registration Map</u>, you can view all existing licenses, their basic details, and search for titles, permits or companies.

The Portal is available for registration of license holders and the general public. After registration, users will be able to:

Através do <u>Mapa do Cadastro</u>, pode visualizar todas as licenças existentes, os seus detalhes básicos, e pesquisar títulos, alvarás ou empresas.

O Portal encontra-se disponível para o registo de titulares de licenças e público em geral. Após o registo, os utilizadores poderão:

The Map Portal displays an interactive map where the public can view and search all of Botswana's mineral concessions.