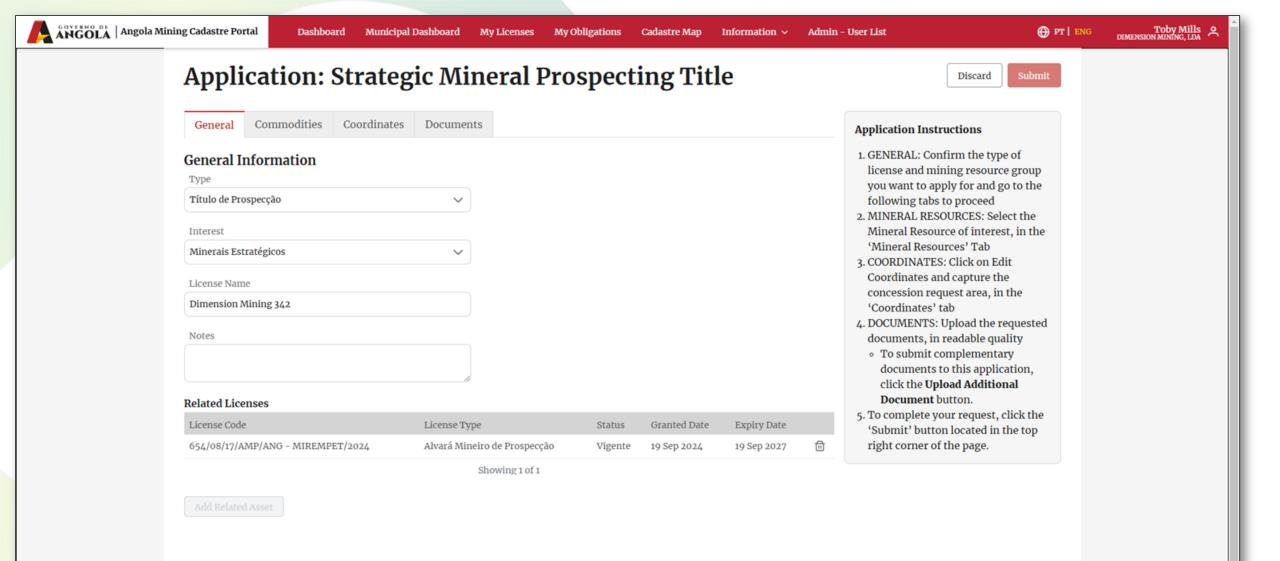

#### Welcome to the Angola Mining Cadastre Portal

The Mining Registry Portal offers an electronic platform that allows interested parties in the mining sector in Angola to interact directly with the regulatory body, the Angolan National Mineral Resources Agency. This Portal was developed with the aim of ensuring international standards of transparency, promoting the improvement of conditions for doing business in the country.

Through the <u>Registration Map</u>, you can view all existing licenses, their basic details, and search for titles, permits or companies.

The Portal is available for registration of license holders and the general public. After registration, users will be able to:

- · View your license portfolio
- Submit periodic reports
- · Manage your current mining rights obligations
- · Submit requests for new licenses, guides and certificates
- · Request services related to mining rights