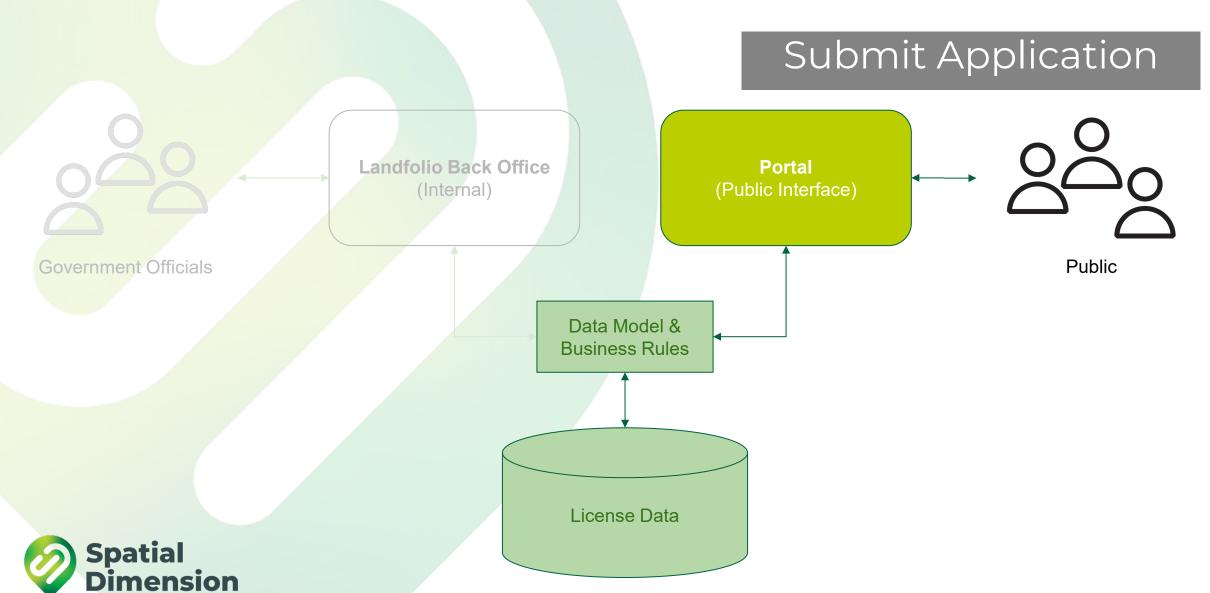

#### Approve Application





#### Grant License









# Why provide an Online Portal?





| ** 次到"中"的指接触是"。