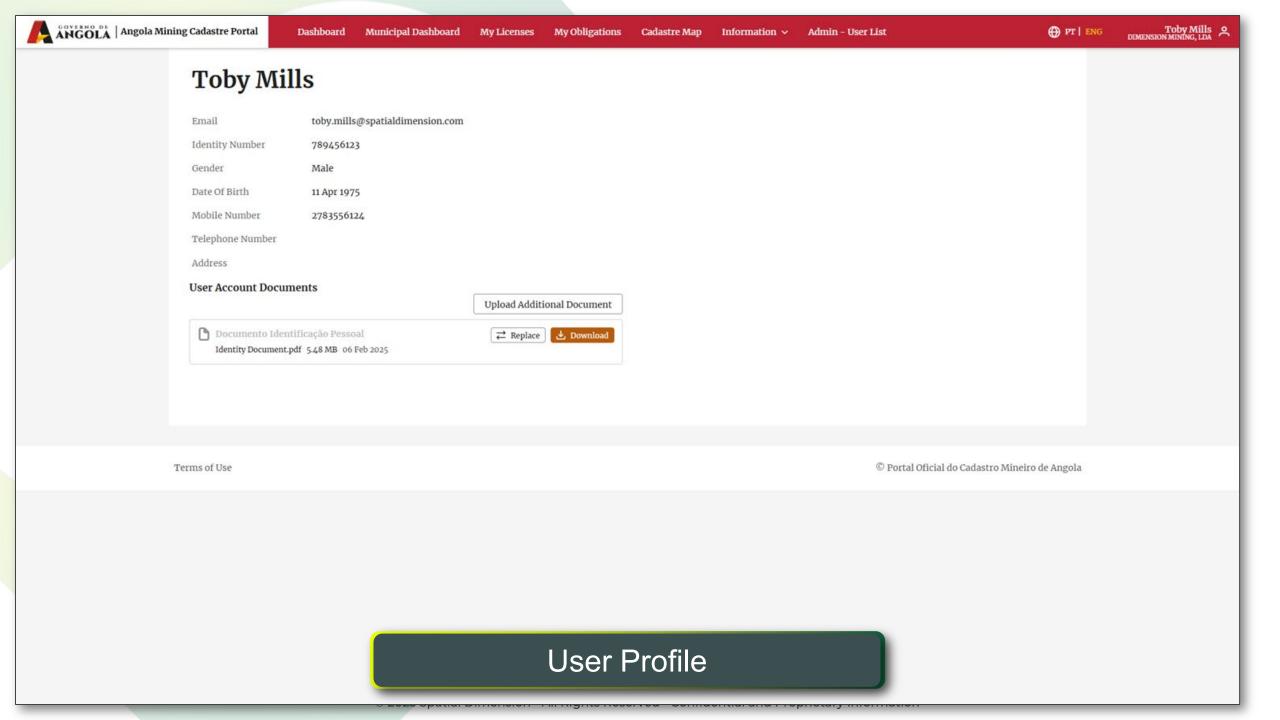

## **User Management**

- Users:
  - Self-Register
  - Verify Email
  - Manage Authentication (incl. 2FA)
- Administrators:
  - Review & Approve new Accounts
  - Manage status of accounts

Register Sign In