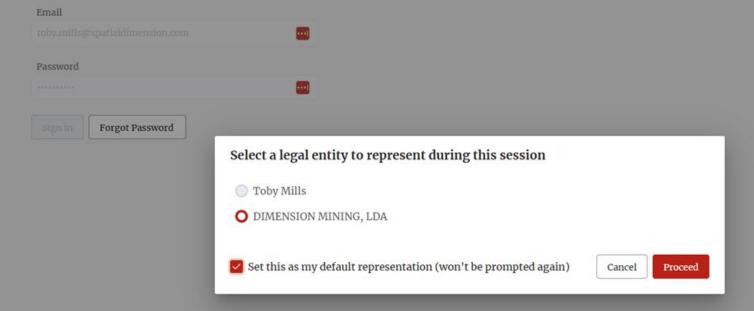

## **User Management**

- Users:
  - Self-Register
  - Verify Email
  - Manage Authentication (incl. 2FA)
- Administrators:
  - Review & Approve new Accounts
  - Manage status of accounts

Register Sign In