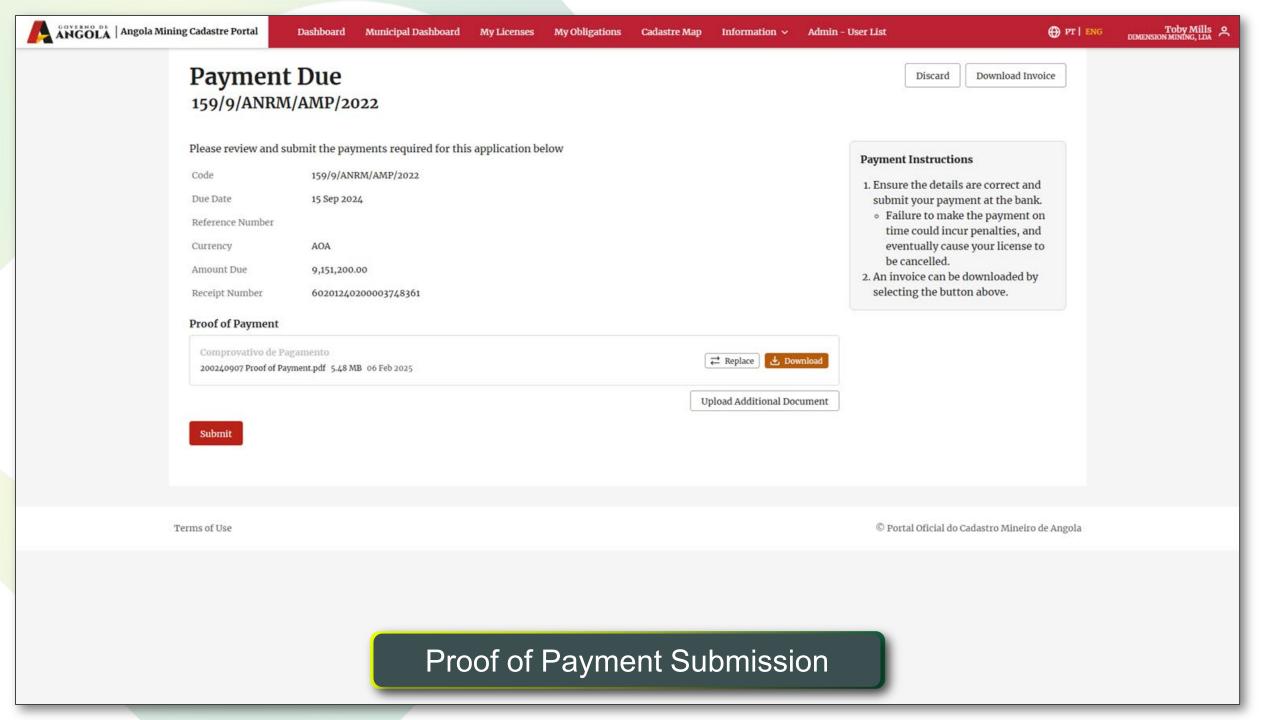

The Portal is open for the registration of holders of valid Licences under Division A, B, licence C and D. Once registered, users can view their portfolio of licences, submit reports. and update their personal and company contact details. Registered users will be notified when they can apply for new tenements, undertake renewals, extensions, relinquishments and surrenders, as well as make online payments.