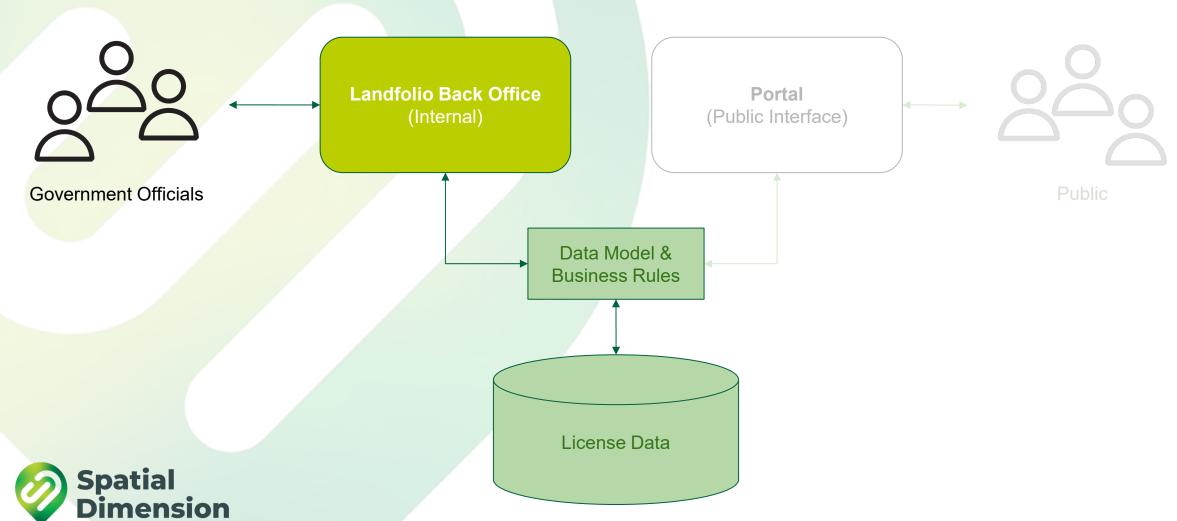

### Landfolio Back Office

- Mining Cadastre Office Users
- Issuing, Monitoring, and Managing Licenses

#### **Public Cadastre Map**

- Interactive
- Public information about license details
- Hosted by Spatial Dimension