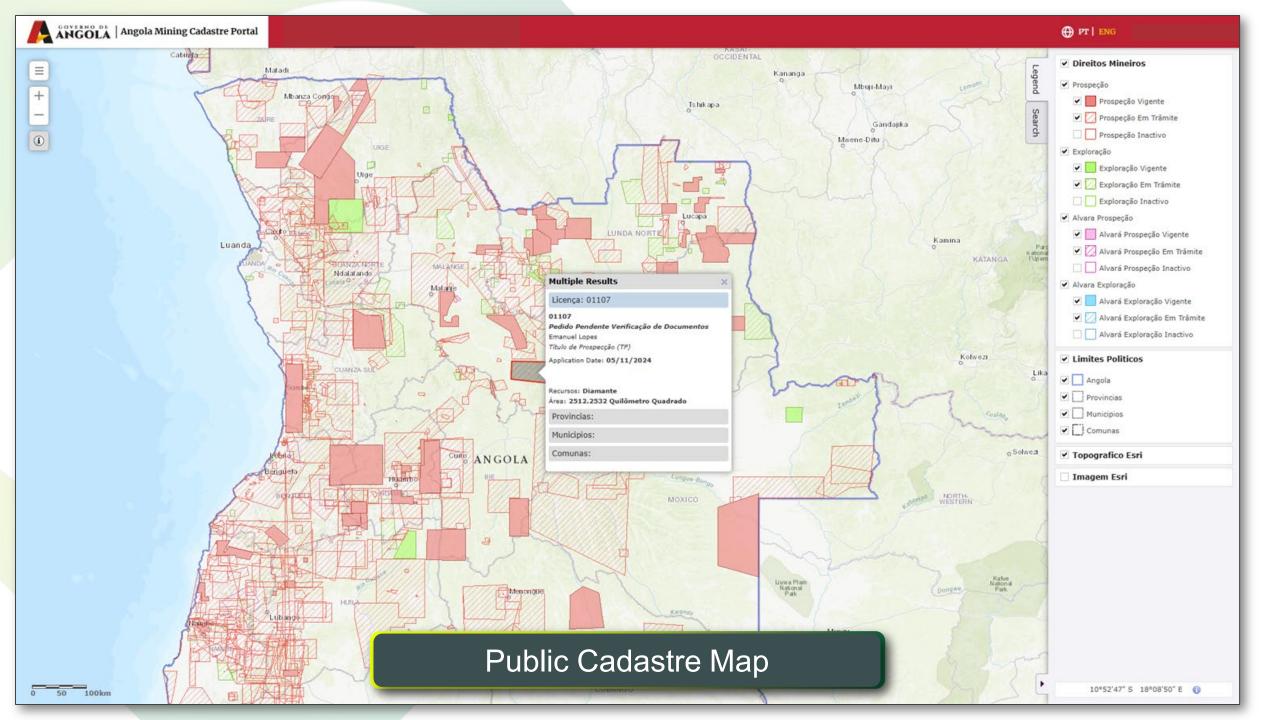

#### **Public Cadastre Map**

- Interactive
- Public information about license details
- Hosted by Spatial Dimension

### **Public Records**

All users (no sign-in required)

- Welcome
- Lists of licenses (public info only)
- Details of licenses (public info only)
  - Granting & Expiry Dates
  - Work Reports
  - Environmental Plans
- QR Codes link to license details

Through the <u>Registration Map</u>, you can view all existing licenses, their basic details, and search for titles, permits or companies.

The Portal is available for registration of license holders and the general public. After registration, users will be able to:

Através do <u>Mapa do Cadastro</u>, pode visualizar todas as licenças existentes, os seus detalhes básicos, e pesquisar títulos, alvarás ou empresas.

O Portal encontra-se disponível para o registo de titulares de licenças e público em geral. Após o registo, os utilizadores poderão: