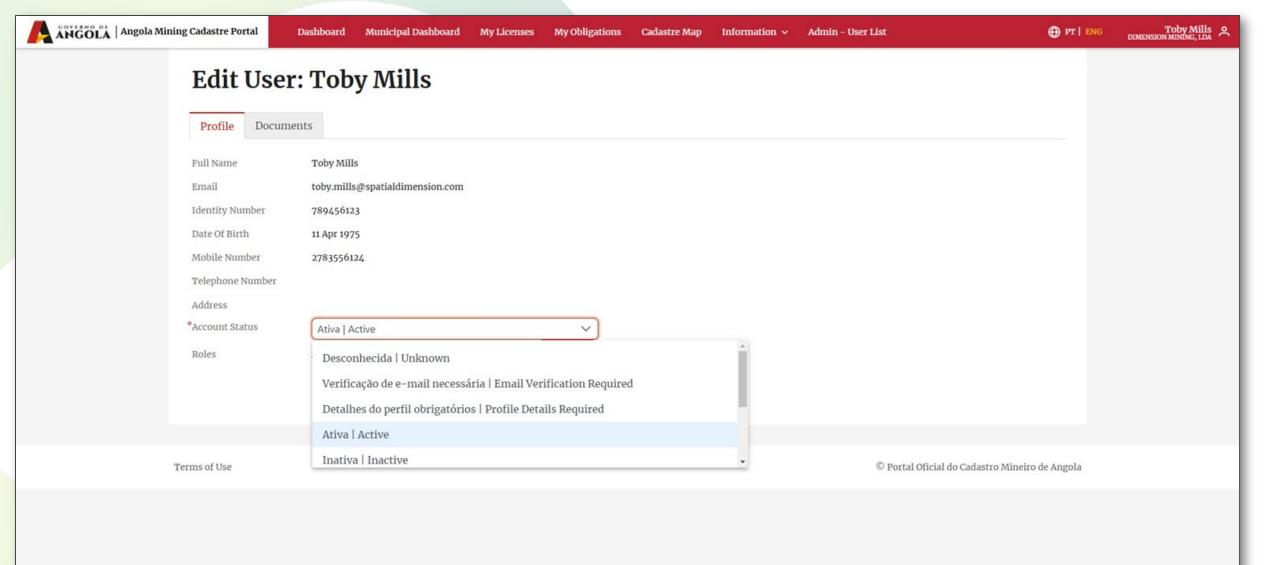

## **User Management**

- Users:
  - Self-Register
  - Verify Email
  - Manage Authentication (incl. 2FA)
- Administrators:
  - Review & Approve new Accounts
  - Manage status of accounts

Register Sign In