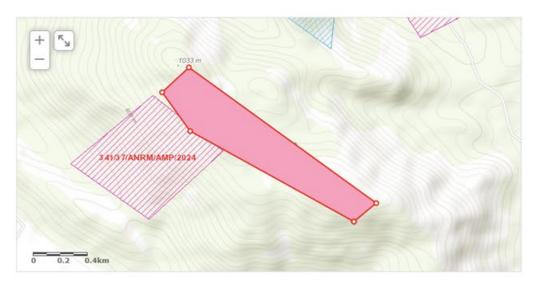

Through the <u>Registration Map</u>, you can view all existing licenses, their basic details, and search for titles, permits or companies.

The Portal is available for registration of license holders and the general public. After registration, users will be able to:

Através do <u>Mapa do Cadastro</u>, pode visualizar todas as licenças existentes, os seus detalhes básicos, e pesquisar títulos, alvarás ou empresas.

O Portal encontra-se disponível para o registo de titulares de licenças e público em geral. Após o registo, os utilizadores poderão:

The Map Portal displays an interactive map where the public can view and search all of Botswana's mineral concessions.