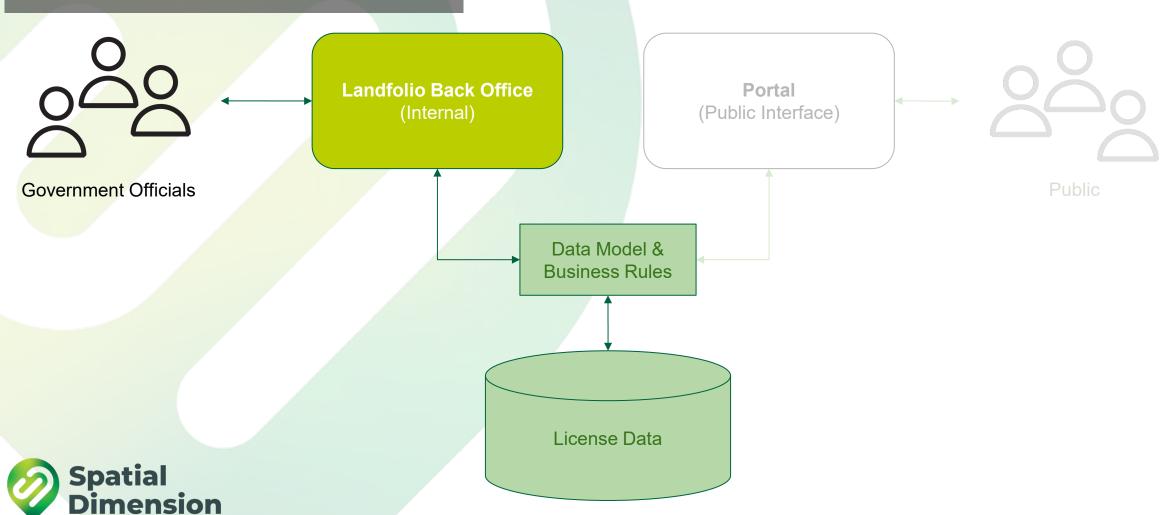

## **Edition: Internal**

## Internal

- Tools used internally by Cadastre Office
- Hosted Online Cadastre Map

### Landfolio Back Office

- Mining Cadastre Office Users
- Issuing, Monitoring, and Managing Licenses