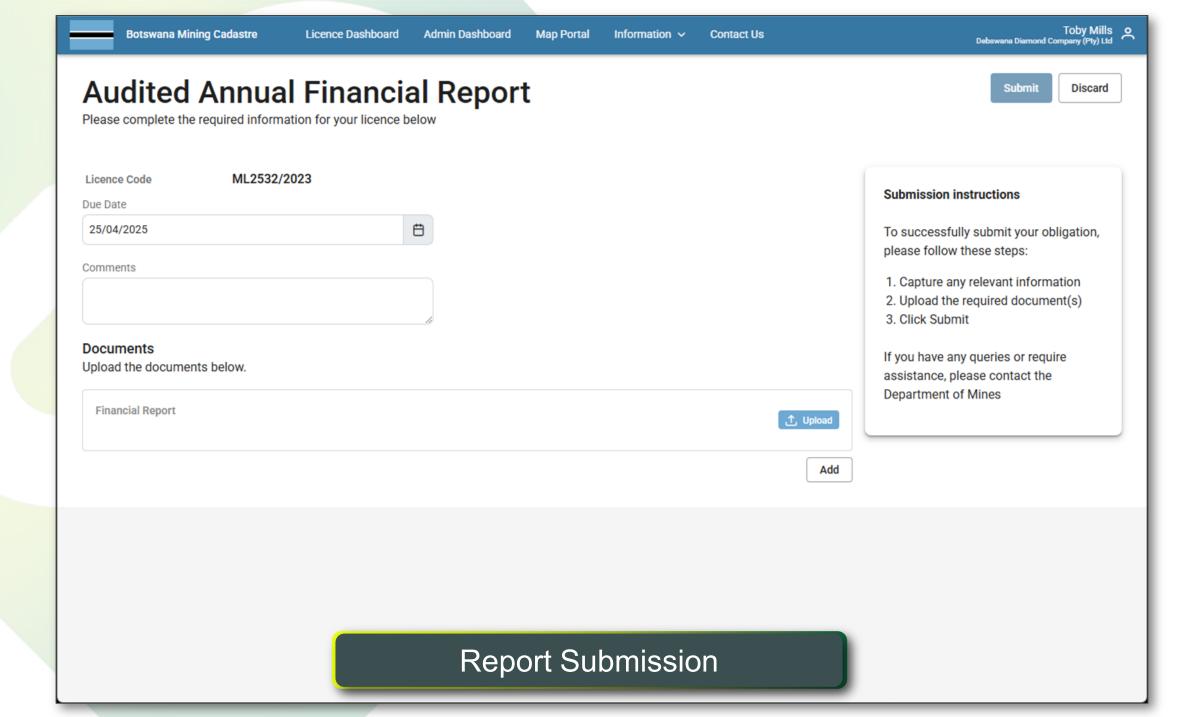

# **Essentials**

- Rights holders access
- More detailed information
- Report submissions