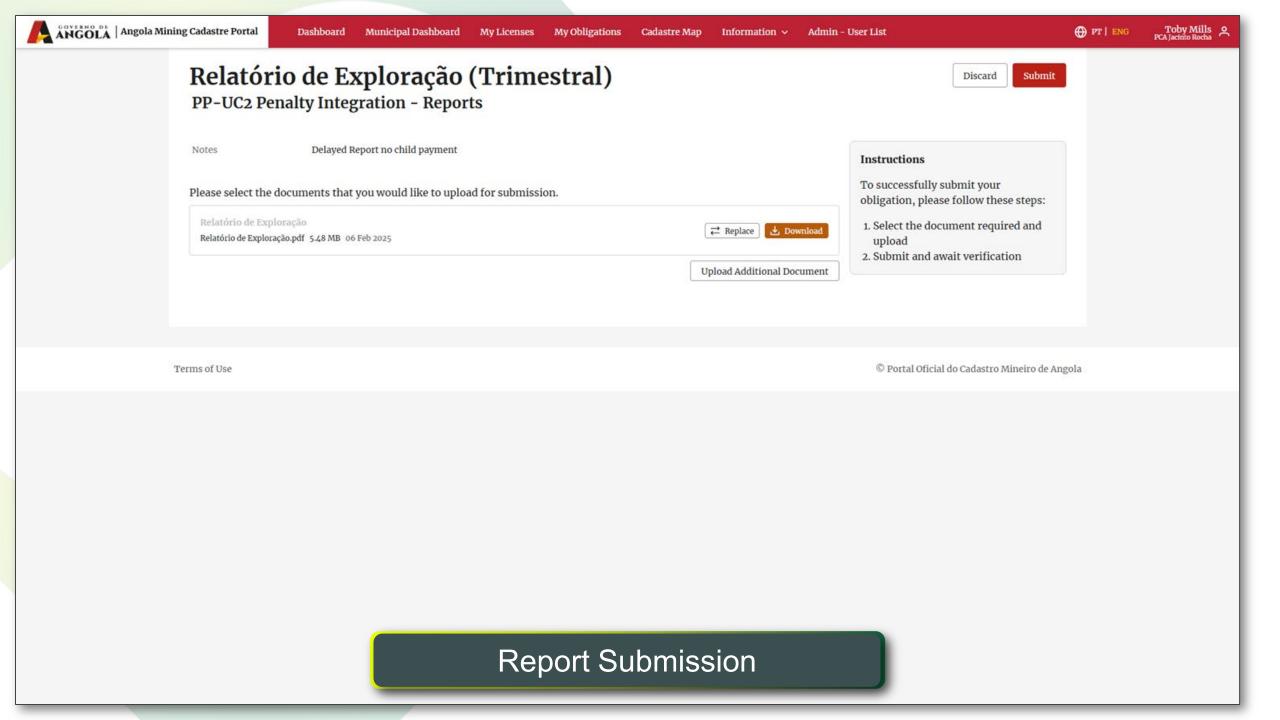

- · View your license portfolio
- Submit periodic reports
- · Manage your current mining rights obligations
- · Submit requests for new licenses, guides and certificates
- · Request services related to mining rights

- · Visualizar o seu portfólio de licenças
- · Submeter relatórios periódicos
- · Gerir as obrigações dos seus direitos mineiros actuais
- · Submeter pedidos de novas licenças, guias e certificados
- Solicitar serviços relactivos aos direitos mineiros